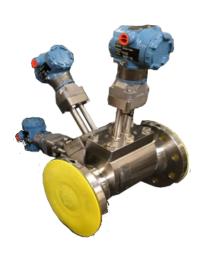

## COMPACT ORIFICE ORIFLOW MODEL U

## MAIN CHARACTERISTICS

| Product Type:        | Differential pressure flow meter designed for volume or mass measurement based on DIN ISO 5167 |
|----------------------|------------------------------------------------------------------------------------------------|
| Application:         | for liquids, gas and steam                                                                     |
| Measuring accuracy:  | up to $\pm 0.6$ % of measured value                                                            |
| Ex-approval:         | Zone 1                                                                                         |
| Process temperature: | -40°C up to +400°C                                                                             |
| Process pressure:    | up to 325 bar                                                                                  |
| Housing material:    | Aluminium, coated                                                                              |
| Wetted parts:        | stainless steel (*)                                                                            |
| Power supply:        | 24 VDC (2-wire technology)                                                                     |
| Output / Display:    | 4-20 mA / HART®, LCD-Display                                                                   |
| Process connection:  | Flange acc. to DIN or ANSI                                                                     |
| Special features:    | low pressure loss, modular concept, 3-fold redundancy or extended measuring range              |