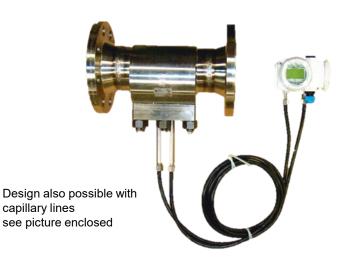

## COMPACT ORIFICE ORIFLOW MODEL U

## MAIN CHARACTERISTICS

| Product Type:        | Differential pressure flow meter designed for volume or mass measurement based on DIN ISO 5167 |
|----------------------|------------------------------------------------------------------------------------------------|
| Application:         | for liquids, gas and steam                                                                     |
| Measuring accuracy:  | up to $\pm 0.6$ % of measured value                                                            |
| Ex-approval:         | Zone 1                                                                                         |
| Process temperature: | -40°C up to +400°C                                                                             |
| Process pressure:    | up to 325 bar                                                                                  |
| Housing material:    | Aluminium, coated                                                                              |
| Wetted parts:        | stainless steel (*)                                                                            |
| Power supply:        | 24 VDC (2-wire technology)                                                                     |
| Output / Display:    | 4-20 mA / HART®, LCD-Display                                                                   |
| Process connection:  | Flange acc. to DIN or ANSI                                                                     |
| Special features:    | low pressure loss, modular concept, 3-fold redundancy or extended measuring range              |